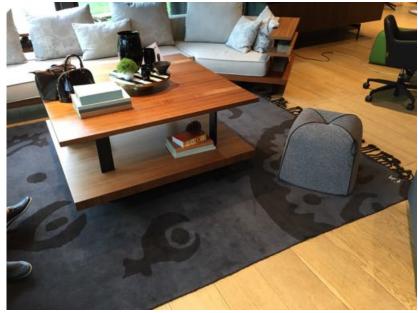

# **REAL FURNITURE AND PROPS**

living room

living room- turkish item on the wall