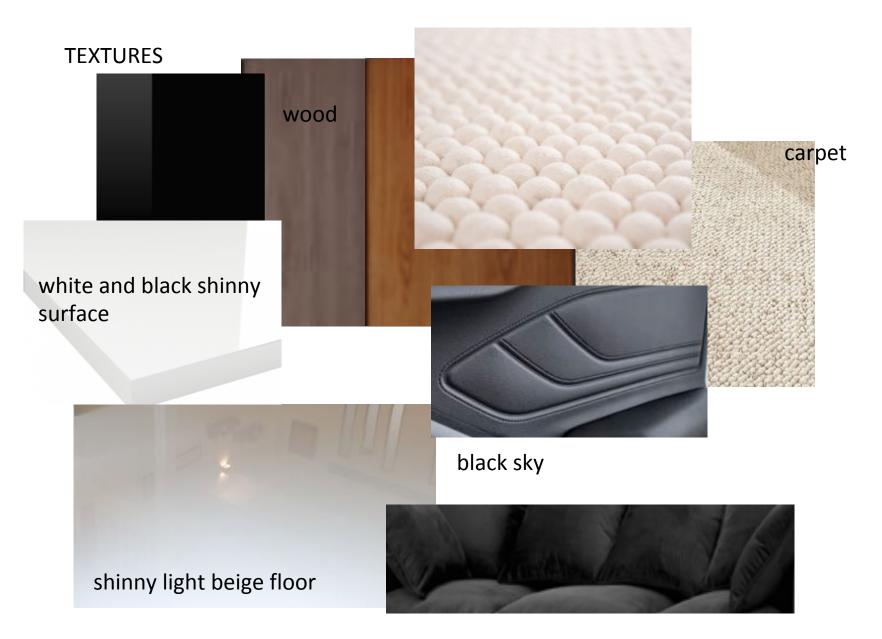

# FORD FOCUS WINGMAN



#### COLOR PALETTE





almost black velvet



ROCK



### **INTERIOR GARDEN**



#### INTERIOR GARDEN



reference for plants

#### TURKISH ELEMENTS IN FORD SET







reference for the turkish carpet to put on wall



# reference scuplture to put on very simple design table or furniture

#### HORIZONTAL AND VERTICAL BLINDS –LIGHT EFFECTS





#### WATERBODY



### TEXTURES



## LIGHTING



reference for lighting

#### KITCHEN AND BATHROOM



reference lights

reference stools

reference small props

#### BEDROOM



reference small props, lights, armchair

## LIVING ROOM









reference for sofa

# **REAL FURNITURE AND PROPS**





living room















living room- turkish item on the wall



# lighting





bedroom













dressing room - carpet















small props kitchen