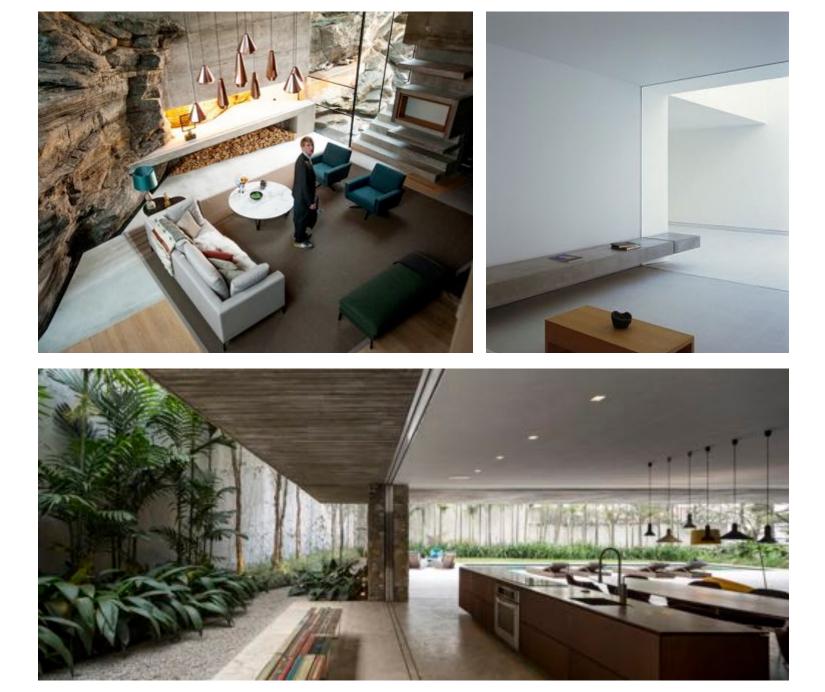

## LIVING ROOM

reference for sofa

# **REAL FURNITURE AND PROPS**

living room

living room- turkish item on the wall