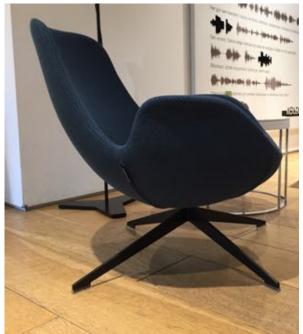

# **REAL FURNITURE AND PROPS**

living room

living room- turkish item on the wall