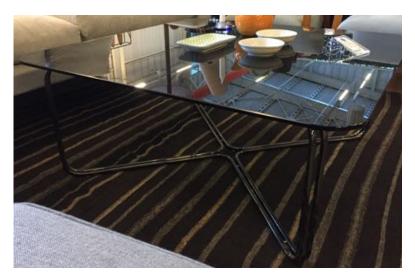

# **REAL FURNITURE AND PROPS**

living room

living room- turkish item on the wall