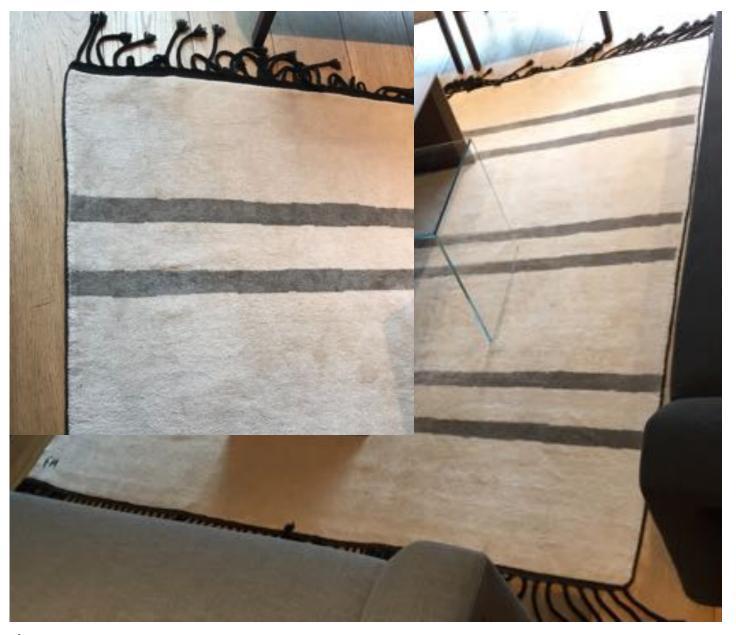

#### TURKISH ELEMENTS IN FORD SET

reference for the turkish carpet to put on wall

# **REAL FURNITURE AND PROPS**

living room

living room- turkish item on the wall

# lighting

bedroom

dressing room - carpet

small props kitchen