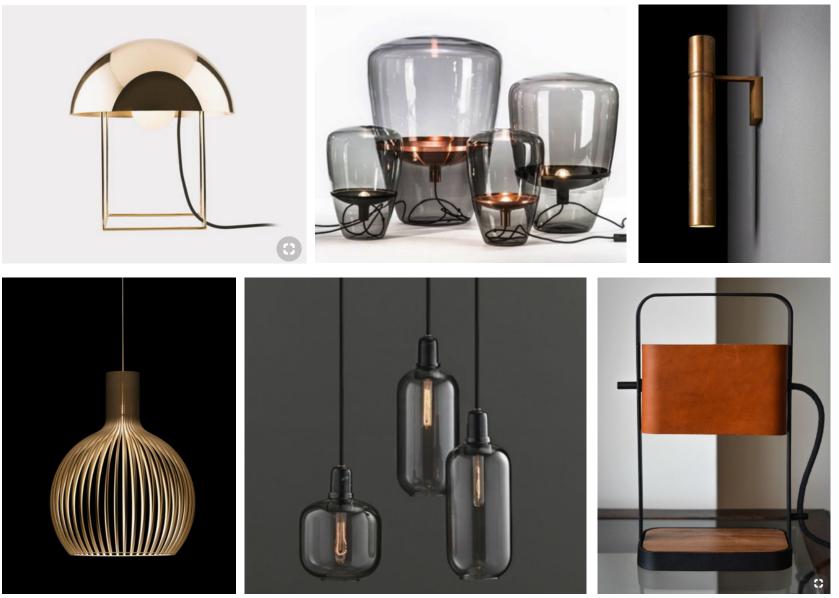

# FORD FOCUS WINGMAN



#### COLOR PALETTE





almost black velvet



ROCK



### **INTERIOR GARDEN**



#### INTERIOR GARDEN



reference for plants

#### TURKISH ELEMENTS IN FORD SET







reference for the turkish carpet to put on wall



# reference scuplture to put on very simple design table or furniture

#### HORIZONTAL AND VERTICAL BLINDS –LIGHT EFFECTS





#### WATERBODY



### TEXTURES



## LIGHTING



reference for lighting

#### KITCHEN AND BATHROOM



reference lights

reference stools

reference small props

#### BEDROOM



reference small props, lights, armchair

## LIVING ROOM









reference for sofa

# **REAL FURNITURE AND PROPS**





living room















living room- turkish item on the wall



# lighting





bedroom













dressing room - carpet















small props kitchen