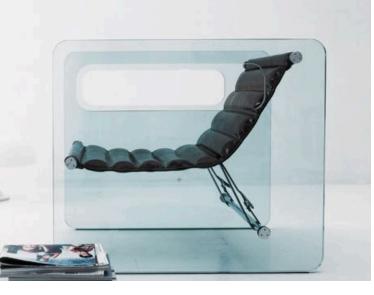

# FORD FOCUS WINGMAN



#### COLOR PALETTE





almost black velvet



ROCK



### **INTERIOR GARDEN**



#### INTERIOR GARDEN



reference for plants

#### TURKISH ELEMENTS IN FORD SET







reference for the turkish carpet to put on wall



# reference scuplture to put on very simple design table or furniture

#### HORIZONTAL AND VERTICAL BLINDS –LIGHT EFFECTS





#### WATERBODY



### TEXTURES



## LIGHTING



reference for lighting

#### KITCHEN AND BATHROOM



reference lights

reference stools

reference small props

#### BEDROOM



reference small props, lights, armchair

## LIVING ROOM









reference for sofa

# **REAL FURNITURE AND PROPS**





living room















living room- turkish item on the wall



# lighting





bedroom













dressing room - carpet















small props kitchen