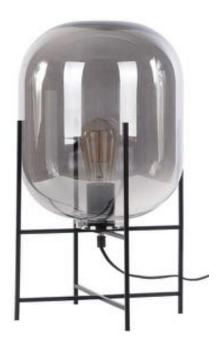

# FORD FOCUS WINGMAN



#### COLOR PALETTE





almost black velvet



ROCK



### **INTERIOR GARDEN**



#### INTERIOR GARDEN



reference for plants

#### TURKISH ELEMENTS IN FORD SET







reference for the turkish carpet to put on wall



# reference scuplture to put on very simple design table or furniture

#### HORIZONTAL AND VERTICAL BLINDS –LIGHT EFFECTS





#### WATERBODY



### TEXTURES



## LIGHTING



reference for lighting

#### KITCHEN AND BATHROOM



reference lights

reference stools

reference small props

#### BEDROOM



reference small props, lights, armchair

## LIVING ROOM









reference for sofa

# **REAL FURNITURE AND PROPS**





living room















living room- turkish item on the wall



# lighting





bedroom













dressing room - carpet















small props kitchen