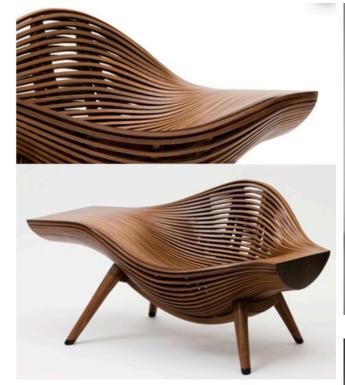

# FORD FOCUS WINGMAN



#### COLOR PALETTE





almost black velvet



ROCK



### **INTERIOR GARDEN**



#### INTERIOR GARDEN



reference for plants

#### TURKISH ELEMENTS IN FORD SET







reference for the turkish carpet to put on wall



# reference scuplture to put on very simple design table or furniture

#### HORIZONTAL AND VERTICAL BLINDS –LIGHT EFFECTS





#### WATERBODY



### TEXTURES



## LIGHTING



reference for lighting

#### KITCHEN AND BATHROOM



reference lights

reference stools

reference small props

#### BEDROOM



reference small props, lights, armchair

## LIVING ROOM









reference for sofa

# **REAL FURNITURE AND PROPS**





living room















living room- turkish item on the wall



# lighting





bedroom













dressing room - carpet















small props kitchen