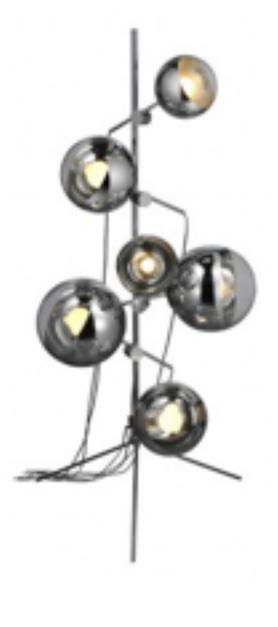

## LIGHTING

reference for lighting

# lighting

bedroom

dressing room - carpet

small props kitchen