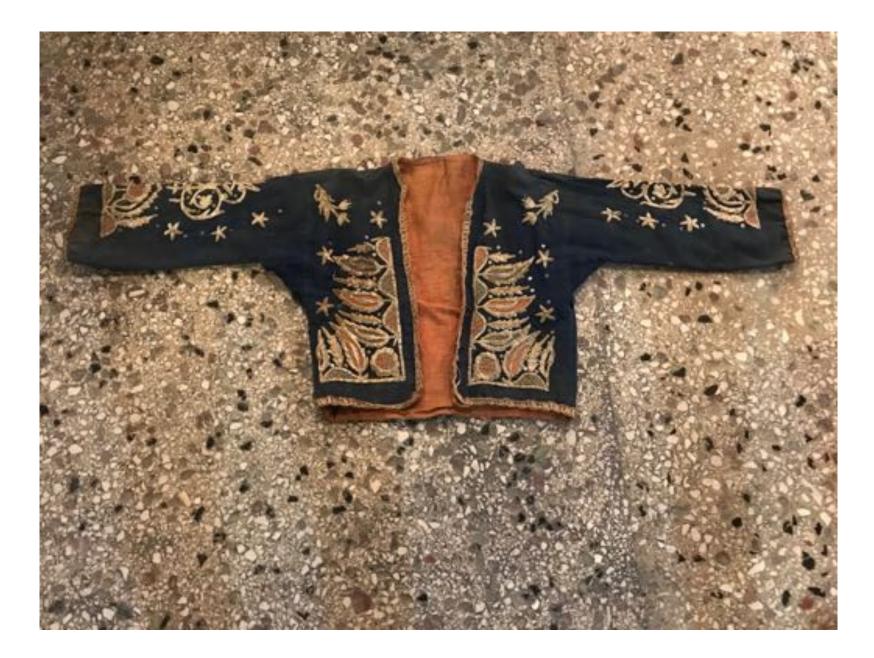

#### TURKISH ELEMENTS IN FORD SET

reference for the turkish carpet to put on wall