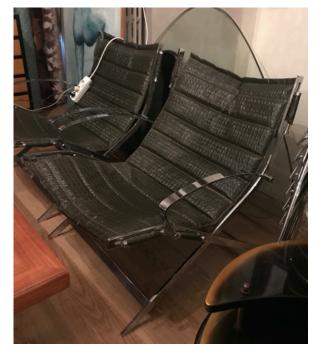

## LIVING ROOM

reference for sofa

# **REAL FURNITURE AND PROPS**

living room

living room- turkish item on the wall