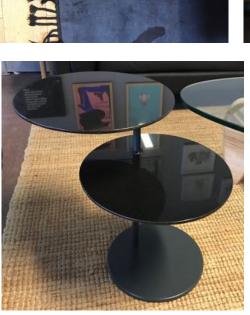

# **REAL FURNITURE AND PROPS**

living room

living room- turkish item on the wall